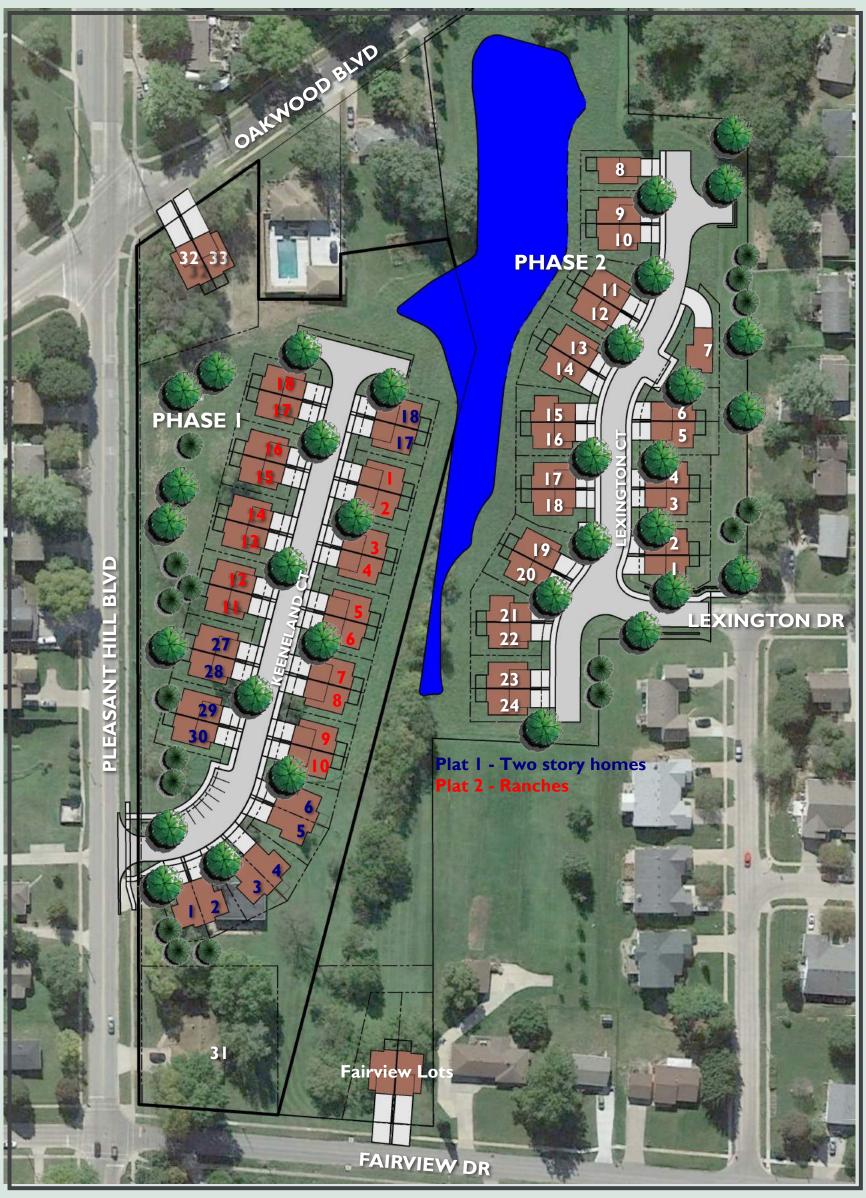

## PHASE 1

### LOT LOT **TYPE TYPE** 1 S/F 17 W/O 2 S/F 18 W/O 3 S/F 18 S/F 4 S/F 17 S/F 5 W/O 16 S/F 6 W/O 15 S/F 10 W/O 14 S/F 9 W/O 13 S/F 8 W/O 12 S/F 7 W/O 11 S/F 6 W/O **27** S/F 5 W/O 28 S/F 4 W/O 29 S/F 3 W/O **30** S/F 2 32 W/O S/F 33 W/O S/F

# Lexington Park

TOWNHOMES

### **PHASE 1 PREMIUM**

|     | PHASE I PREIVIIOIVI |     |          |  |
|-----|---------------------|-----|----------|--|
| LOT | TYPE                | LOT | TYPE     |  |
| 1   | \$0                 | 17  | \$10,000 |  |
| 2   | \$0                 | 18  | \$10,000 |  |
| 3   | \$5,000             | 18  | \$5,000  |  |
| 4   | \$5,000             | 17  | \$5,000  |  |
| 5   | \$3,000             | 16  | \$0      |  |
| 6   | \$3,000             | 15  | \$0      |  |
| 10  | \$3,000             | 14  | \$0      |  |
| 9   | \$3,000             | 13  | \$0      |  |
| 8   | \$5,000             | 12  | \$5,000  |  |
| 7   | \$5,000             | 11  | \$5,000  |  |
| 6   | \$7,500             | 27  | \$5,000  |  |
| 5   | \$7,500             | 28  | \$0      |  |
| 4   | \$7,500             | 29  | \$0      |  |
| 3   | \$7,500             | 30  | \$0      |  |
| 2   | \$7,500             | 32  | \$5,000  |  |
| 1   | \$7,500             | 33  | \$5,000  |  |
|     |                     |     | . ,      |  |
|     |                     |     |          |  |

| Plat 1 Lots     | Address             |      | Туре                 | Premium     |
|-----------------|---------------------|------|----------------------|-------------|
| Lot 1           | 132 Keeneland Court | SOLD | Full Foundation      | \$0.00      |
| Lot 2           | 126 Keeneland Court | SOLD | Full Foundation      | \$0.00      |
| Lot 3           | 120 Keeneland Court |      | Slab/Full Foundation | \$0.00      |
| Lot 4           | 114 Keeneland Court |      | Slab/Full Foundation | \$0.00      |
| Lot 5           | 108 Keeneland Court |      | Walkout              | \$3,000.00  |
| Lot 6           | 102 Keeneland Court |      | Walkout              | \$3,000.00  |
| Lot 10          | 96 Keeneland Court  |      | Walkout              | \$3,000.00  |
| Lot 9           | 90 Keeneland Court  |      | Walkout              | \$3,000.00  |
| Lot 8           | 84 Keeneland Court  |      | Walkout              | \$5,000.00  |
| Lot 7           | 78 Keeneland Court  |      | Walkout              | \$5,000.00  |
| Lot 6           | 72 Keeneland Court  |      | Walkout              | \$7,500.00  |
| Lot 5           | 66 Keeneland Court  |      | Walkout              | \$7,500.00  |
| Lot 4           | 60 Keeneland Court  |      | Walkout              | \$7,500.00  |
| Lot 3           | 54 Keeneland Court  |      | Walkout              | \$7,500.00  |
| Lot 2           | 48 Keeneland Court  |      | Walkout              | \$7,500.00  |
| Lot 1           | 42 Keeneland Court  |      | Walkout              | \$7,500.00  |
| Lot 17          | 36 Keeneland Court  | SOLD | Walkout              | \$10,000.00 |
| Lot 18          | 30 Keeneland Court  | SOLD | Walkout              | \$10,000.00 |
| Lot 18          | 25 Keeneland Court  |      | Walkout              | \$5,000.00  |
| Lot 17          | 31 Keeneland Court  |      | Walkout              | \$5,000.00  |
| Lot 16          | 37 Keeneland Court  |      | Walkout              | \$0.00      |
| Lot 15          | 43 Keeneland Court  |      | Walkout              | \$0.00      |
| Lot 14          | 49 Keeneland Court  |      | Walkout              | \$0.00      |
| Lot 13          | 55 Keeneland Court  |      | Walkout              | \$0.00      |
| Lot 12          | 61 Keeneland Court  |      | Walkout              | \$5,000.00  |
| Lot 11          | 67 Keeneland Court  |      | Walkout              | \$5,000.00  |
| Lot 27          | 73 Keeneland Court  |      | Slab                 | \$5,000.00  |
| Lot 28          | 79 Keeneland Court  |      | Slab                 | \$0.00      |
| Lot 29          | 85 Keeneland Court  |      | Slab                 | \$0.00      |
| Lot 30          | 91 Keeneland Court  |      | Slab                 | \$0.00      |
| Oakwood Lot 32  |                     | SOLD | Walkout              | \$5,000.00  |
| Oakwood Lot 33  |                     | SOLD | Walkout              | \$5,000.00  |
| Fairview Lot 34 |                     | SOLD | Walkout              | \$0.00      |
| Fairview Lot 35 |                     | SOLD | Walkout              | \$0.00      |