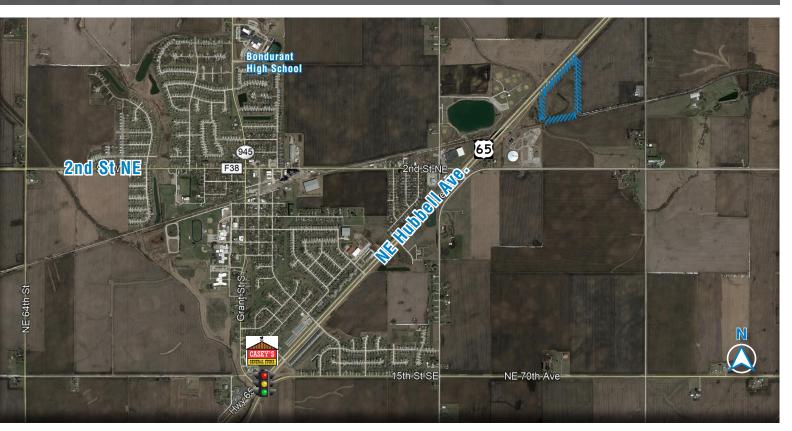

# **Bondurant Industrial Park**

BONDURANT, IA - Highway 65/Hubbell Avenue NEAR 78th Avenue

## **Traffic Count**

 14,000 VPD drive on Highway 65 through Bondurant

NO WARRANTY OR REPRESENTATION, EXPRESS OR IMPLIED, IS MADE AS TO THE ACCURACY OF THE INFORMATION CONTAINED HEREIN, AND THE SAME IS SUBMITTED SUBJECT TO ERRORS, OMISSIONS, CHANGE OF PRICE, RENTAL OR OTHER CONDITIONS, PRIOR SALE, LEASE OR FINANCING, OR WITHDRAWAL WITHOUT NOTICE, AND OF ANY SPECIAL LISTING CONDITIONS IMPOSED BY OUR PRINCIPALS NO WARRANTIES OR REPRESENTATIONS ARE MADE AS TO THE CONDITION OF THE PROPERTY OR ANY HAZARDS CONTAINED THEREIN ARE ANY TO BE IMPLIED.