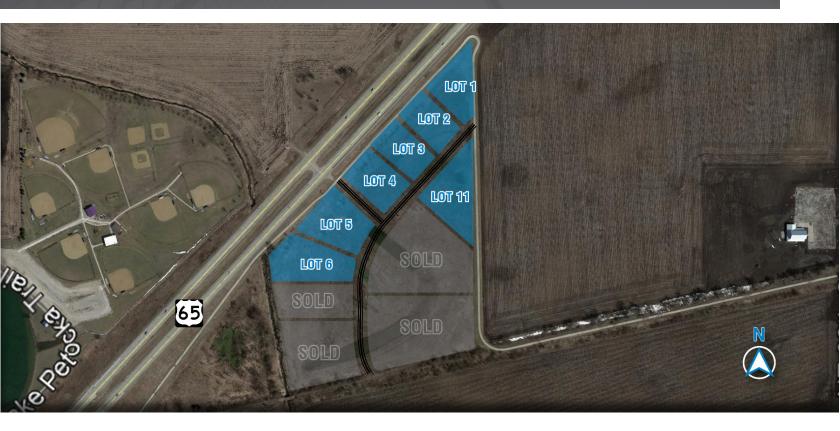

## **Property Parcels**

- Lot 1: \$6.00 PSF (1.36 ac)
- Lot 2: \$6.00 PSF (1.05 ac)
- Lot 3: \$6.00 PSF (1.05 ac)
- Lot 4: \$7.00 PSF (1.18 ac)

### **Demographics**

- 8 minutes from Altoona, IA
- Just minutes from nearby amenities
- 3 and 6 year tax abatement options

- Lot 5: \$7.00 PSF (1.42 ac)
- Lot 6: \$5.00 PSF (1.21 ac)
- Lot 7: SOLD (1.18 ac)
- Lot 8: SOLD (2.18 ac)
- Lot 9: SOLD (3.54 ac)
- Lot 10: SOLD (3.56 ac)
- Lot 11: \$4.50 PSF (1.60 ac)
- Prime location with access to I-80
- Located in a rapidly growing community